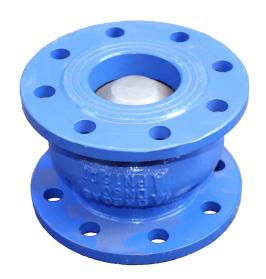

## SILENT CHECK VALVE

The Silent Check Valve is suitable for applications when silent operation and cost are of major concern. Its quick sturdy compression and spring return action combine to close the valve prior to flow reversal. This effectively eliminates the shock and water hammer normally associated with the sudden stoppage of a reverse flow.