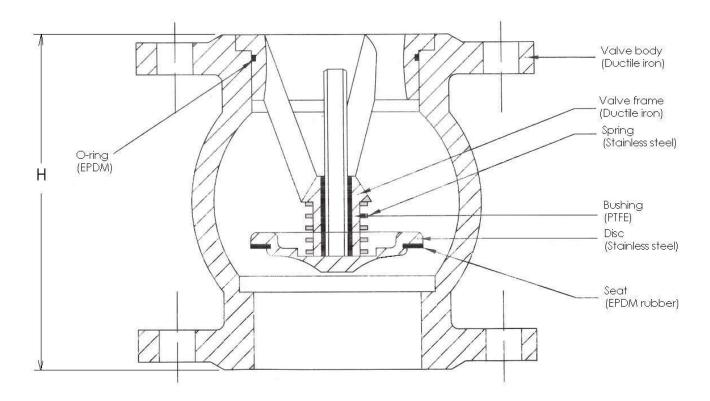

## SILENT CHECK VALVE

The Silent Check Valve is suitable for applications when silent operation and cost are of major concern. Its quick sturdy compression and spring return action combine to close the valve prior to flow reversal. This effectively eliminates the shock and water hammer normally associated with the sudden stoppage of a reverse flow.

#### **SPECIFICATIONS**

Size: DN80-DN150

Design Standard: BS5153
Working Pressure: 10 bar
Flange Drilling: BS4504 NP16

| Nominal Internal<br>Diameter DN | Н   |
|---------------------------------|-----|
| mm                              | mm  |
| 80                              | 140 |
| 100                             | 170 |
| 150                             | 236 |